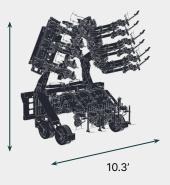

## Specifications of Triple-bed Vulcan

- 80-84" bed width
- 1 to 6 rows per bed
- Category II and III, 3-point hitch
- Tractor 6 Series
- Robust IP69 components, washdown capable
- Multiple, proprietary blade designs
- Minimal hands-on adjustments from the cab
- Modern in-cab monitor
- Over-the-air software updates
- No cellular service required for operation
- On and off-the-field support, straightforward maintenance and repair