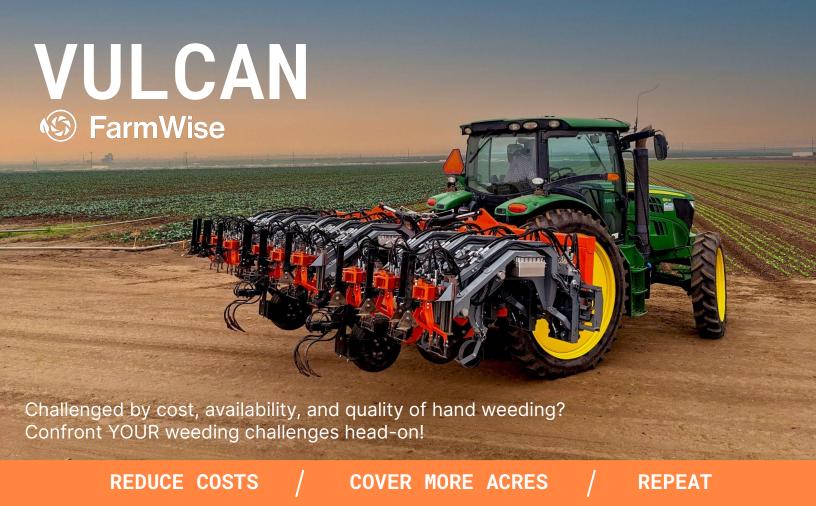

Vulcan is the **next-generation weeding implement.** Combining reliable precision in all field and lighting conditions with ease of operation,
Vulcan is about maximizing weeding quality and performance.

# HERE IS HOW VULCAN DELIVERS:

Powered via PTO connection for both electrical and hydraulic functionality which allows for maximum uptime and improved reliability High visibility, lightweight, open implement structure facilitates larger window for weeding in your crop cycle plus allows the operator to easily supervise weeding quality