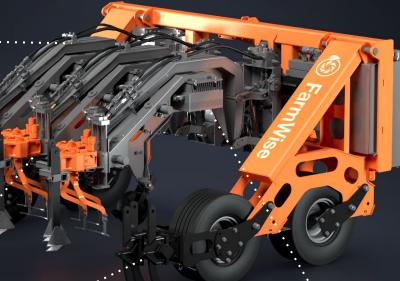

Vulcan is the **next-generation weeding implement.** Combining reliable precision in all field and lighting conditions with ease of operation,
Vulcan is about maximizing weeding quality and performance.

# HERE IS HOW VULCAN DELIVERS:

Powered via PTO connection for both electrical and hydraulic functionality which allows for maximum uptime and improved reliability High visibility, lightweight, open implement structure facilitates larger window for weeding in your crop cycle plus allows the operator to easily supervise weeding quality