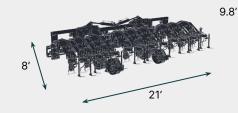

## Specifications of Triple-bed Vulcan

- 80-84" bed width
- 1 to 6 rows per bed
- Category II and III, 3-point hitch
- Tractor 6 Series
- Robust IP69 components, washdown capable
- Multiple, proprietary blade designs
- Minimal hands-on adjustments from the cab
- Modern in-cab monitor
- Over-the-air software updates
- No cellular service required for operation
- On and off-the-field support, straightforward maintenance and repair